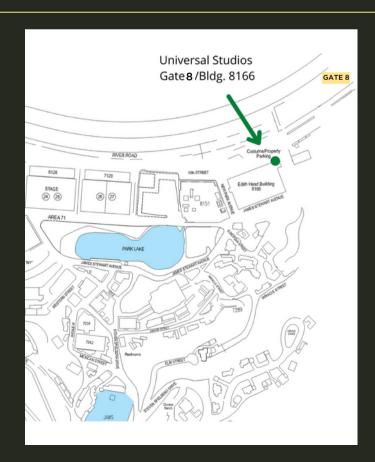

## Food Delivery Stations

## Gate 1, Gate 5 & Gate 8 Food Delivery Drop Off Stations

All food deliveries (DoorDash, GrubHub, UberEats, etc.) will drop off at designated stations at either of the following locations:

- Universal Studios Gate 1
- o 3950 Lankershim Blvd.
- Universal Studios Gate 8
- -- Gate 1 (SW corner of the Bldg. 2160/inside parking garage)
- -- Gate 5 (outside the Bldg. 1360 main lobby)
- -- Gate 8/Bldg. 8166 (NW corner)

## Delivery instruction notes:

- When selecting the delivery location while ordering, please type in one of the options in bold above.
- The food delivery stations are marked in green on the maps below.
- The delivery shelves will have insulated hot and cold storage boxes. Please only touch your order.
- Drivers will not be allowed to deliver to individual buildings, enter buildings, or permitted to wait at other gates.