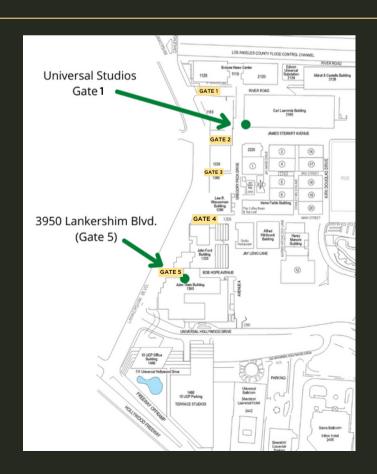

## Food Delivery Stations

## Gate 1, Gate 5 & Gate 8 Food Delivery Drop Off Stations

All food deliveries (DoorDash, GrubHub, UberEats, etc.) will drop off at designated stations at either of the following locations:

- Universal Studios Gate 1
- o 3950 Lankershim Blvd.
- Universal Studios Gate 8
- -- Gate 1 (SW corner of the Bldg. 2160/inside parking garage)
- -- Gate 5 (outside the Bldg. 1360 main lobby)
- -- Gate 8/Bldg. 8166 (NW corner)

## Delivery instruction notes:

- When selecting the delivery location while ordering, please type in one of the options in bold above.
- The food delivery stations are marked in green on the maps below.
- The delivery shelves will have insulated hot and cold storage boxes. Please only touch your order.
- Drivers will not be allowed to deliver to individual buildings, enter buildings, or permitted to wait at other gates.