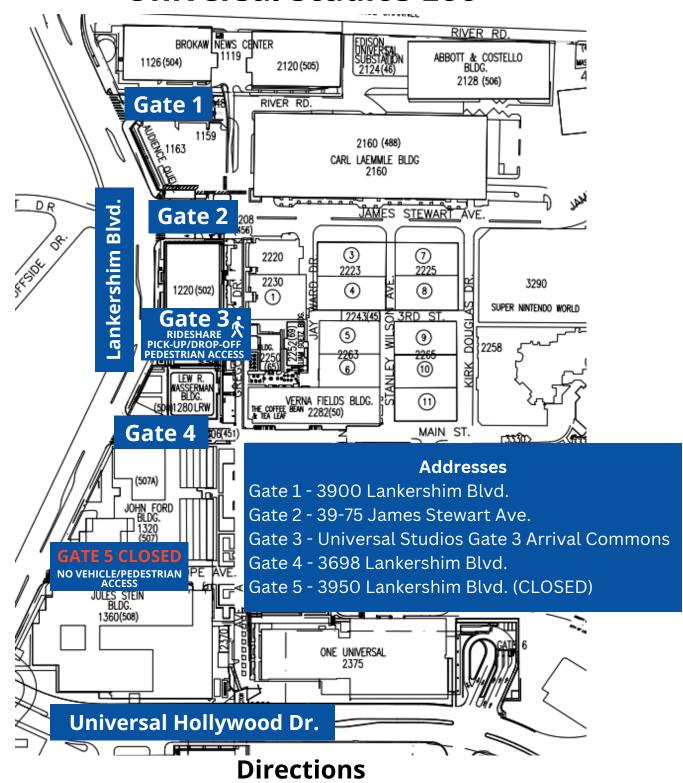

# **Universal Studios Lot**

All rideshare pick-up/drop-off and pedestrian access is through Gate 3. For rideshare apps, use "Universal Studios Gate 3 Arrival Commons" as the location.